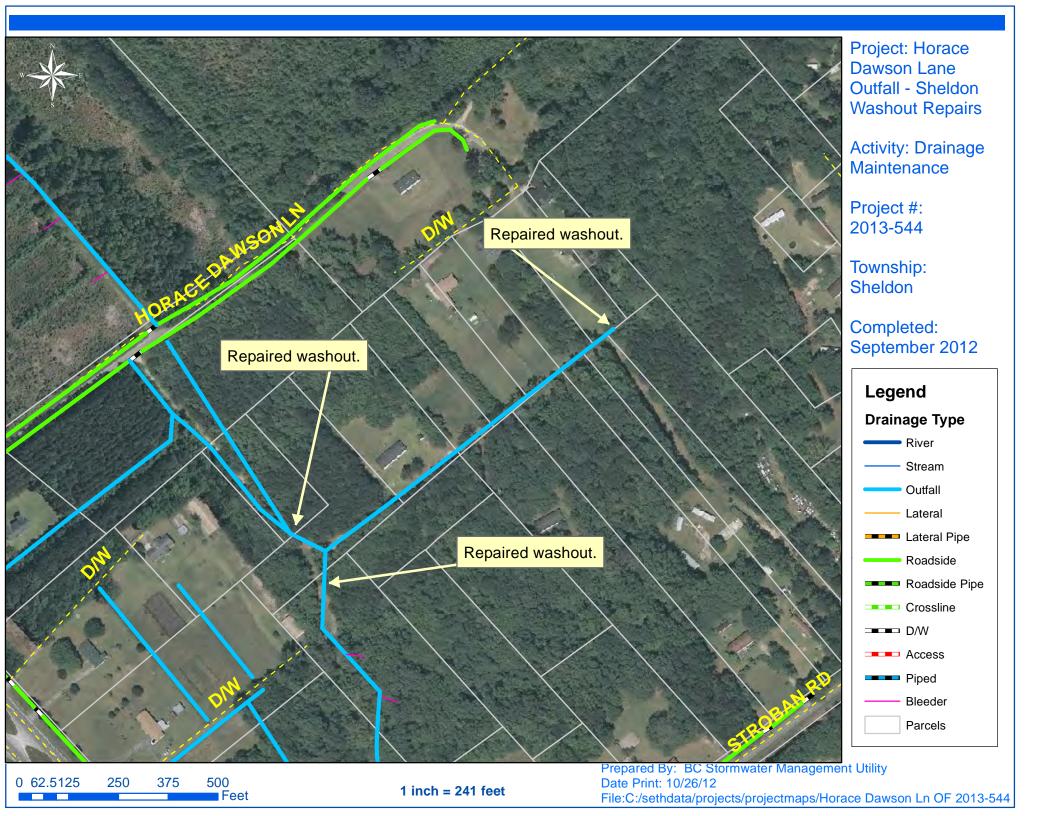

## Stormwater Infrastructure

Project Summary

Project Summary: Sheldon Washout Repairs - Middlefield Circle Outfall, Horace Dawson Lane Outfall and Jasmine Hall Road Outfall

Narrative Description of Project: Completion: Sep-12

Repaired washouts.

| 2013-544 / Sheldon - Washout Repairs                                            | Labor<br>Hours       | Labor<br>Cost                   | Equipment<br>Cost              | Material<br>Cost               | Contractor<br>Cost         | Indirect<br>Labor               | Total Cost                          |
|---------------------------------------------------------------------------------|----------------------|---------------------------------|--------------------------------|--------------------------------|----------------------------|---------------------------------|-------------------------------------|
| AUDIT / Audit Project HAUL / Hauling RPWO / Repaired Washout                    | 1.0<br>35.0<br>36.0  | \$20.89<br>\$764.75<br>\$738.74 | \$0.00<br>\$374.50<br>\$209.77 | \$0.00<br>\$484.03<br>\$103.19 | \$0.00<br>\$0.00<br>\$0.00 | \$13.23<br>\$504.70<br>\$476.28 | \$34.12<br>\$2,127.98<br>\$1,527.98 |
| WSREP / Workshelf - Repair<br>2013-544 / Sheldon - Washout Repairs<br>Sub Total | 32.0<br><b>104.0</b> | \$653.28<br><b>\$2,177.66</b>   | \$182.10<br><b>\$766.37</b>    | \$97.93<br><b>\$685.15</b>     | \$0.00<br><b>\$0.00</b>    | \$423.36<br><b>\$1,417.57</b>   | \$1,356.67<br><b>\$5,046.75</b>     |
| Grand Total                                                                     | 104.0                | \$2,177.66                      | \$766.37                       | \$685.15                       | \$0.00                     | \$1,417.57                      | \$5,046.75                          |