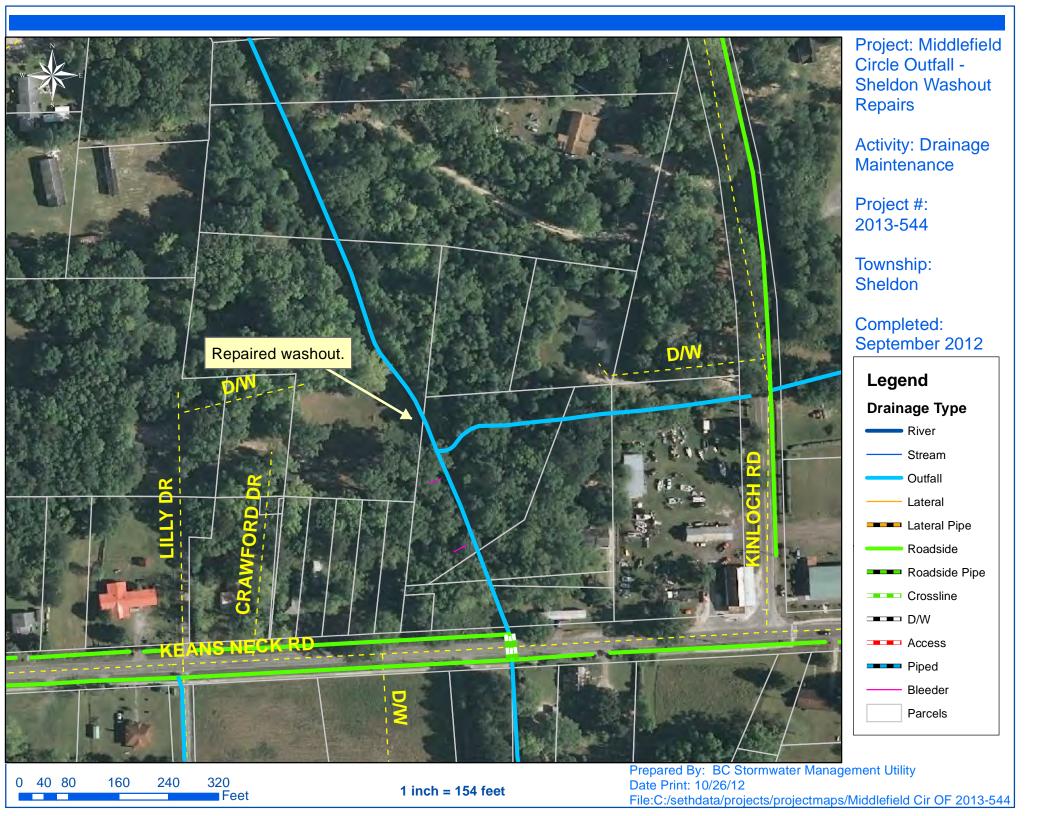

## Stormwater Infrastructure

Project Summary

Project Summary: Sheldon Washout Repairs - Middlefield Circle Outfall, Horace Dawson Lane Outfall and Jasmine Hall Road Outfall

Narrative Description of Project: Completion: Sep-12

Repaired washouts.

| 2013-544 / Sheldon - Washout Repairs                                            | Labor<br>Hours       | Labor<br>Cost                   | Equipment<br>Cost              | Material<br>Cost               | Contractor<br>Cost         | Indirect<br>Labor               | Total Cost                          |
|---------------------------------------------------------------------------------|----------------------|---------------------------------|--------------------------------|--------------------------------|----------------------------|---------------------------------|-------------------------------------|
| AUDIT / Audit Project HAUL / Hauling RPWO / Repaired Washout                    | 1.0<br>35.0<br>36.0  | \$20.89<br>\$764.75<br>\$738.74 | \$0.00<br>\$374.50<br>\$209.77 | \$0.00<br>\$484.03<br>\$103.19 | \$0.00<br>\$0.00<br>\$0.00 | \$13.23<br>\$504.70<br>\$476.28 | \$34.12<br>\$2,127.98<br>\$1,527.98 |
| WSREP / Workshelf - Repair<br>2013-544 / Sheldon - Washout Repairs<br>Sub Total | 32.0<br><b>104.0</b> | \$653.28<br><b>\$2,177.66</b>   | \$182.10<br><b>\$766.37</b>    | \$97.93<br><b>\$685.15</b>     | \$0.00<br><b>\$0.00</b>    | \$423.36<br><b>\$1,417.57</b>   | \$1,356.67<br><b>\$5,046.75</b>     |
| Grand Total                                                                     | 104.0                | \$2,177.66                      | \$766.37                       | \$685.15                       | \$0.00                     | \$1,417.57                      | \$5,046.75                          |