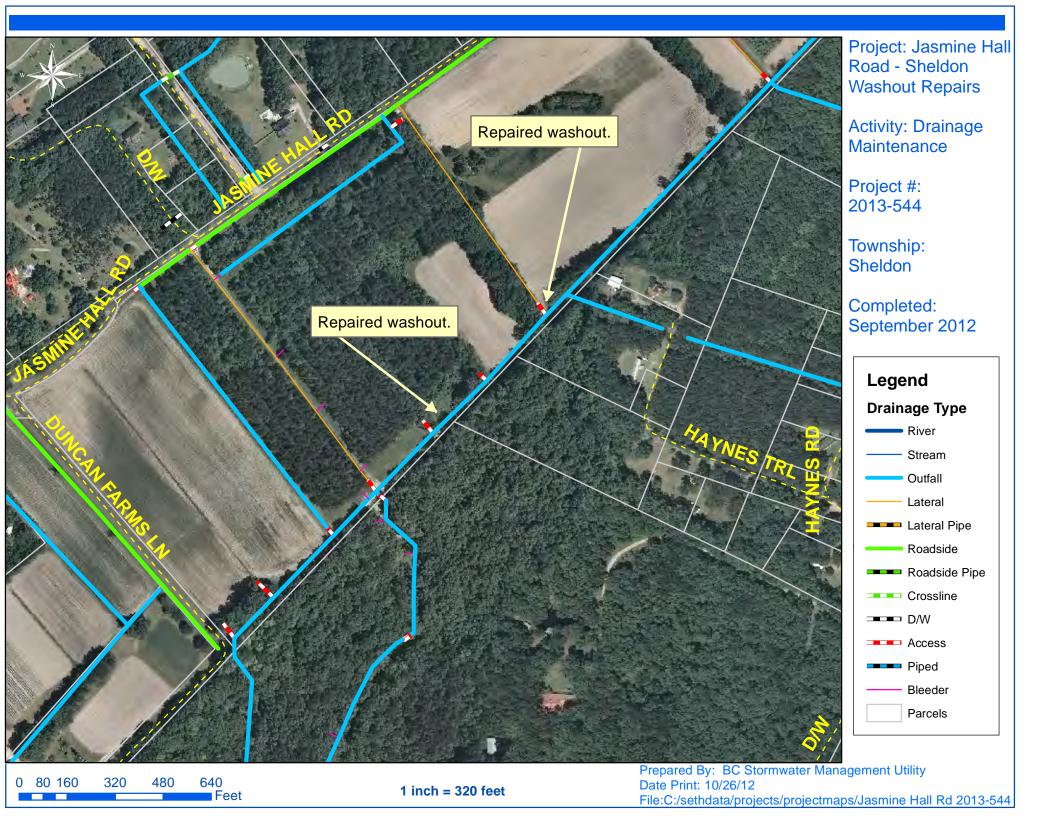

## Stormwater Infrastructure

Project Summary

Project Summary: Sheldon Washout Repairs - Middlefield Circle Outfall, Horace Dawson Lane Outfall and Jasmine Hall Road Outfall

Narrative Description of Project: Completion: Sep-12

Repaired washouts.

| 2013-544 / Sheldon - Washout Repairs                                            | Labor<br>Hours       | Labor<br>Cost                   | Equipment<br>Cost              | Material<br>Cost               | Contractor<br>Cost         | Indirect<br>Labor               | Total Cost                          |
|---------------------------------------------------------------------------------|----------------------|---------------------------------|--------------------------------|--------------------------------|----------------------------|---------------------------------|-------------------------------------|
| AUDIT / Audit Project HAUL / Hauling RPWO / Repaired Washout                    | 1.0<br>35.0<br>36.0  | \$20.89<br>\$764.75<br>\$738.74 | \$0.00<br>\$374.50<br>\$209.77 | \$0.00<br>\$484.03<br>\$103.19 | \$0.00<br>\$0.00<br>\$0.00 | \$13.23<br>\$504.70<br>\$476.28 | \$34.12<br>\$2,127.98<br>\$1,527.98 |
| WSREP / Workshelf - Repair<br>2013-544 / Sheldon - Washout Repairs<br>Sub Total | 32.0<br><b>104.0</b> | \$653.28<br><b>\$2,177.66</b>   | \$182.10<br><b>\$766.37</b>    | \$97.93<br><b>\$685.15</b>     | \$0.00<br><b>\$0.00</b>    | \$423.36<br><b>\$1,417.57</b>   | \$1,356.67<br><b>\$5,046.75</b>     |
| Grand Total                                                                     | 104.0                | \$2,177.66                      | \$766.37                       | \$685.15                       | \$0.00                     | \$1,417.57                      | \$5,046.75                          |